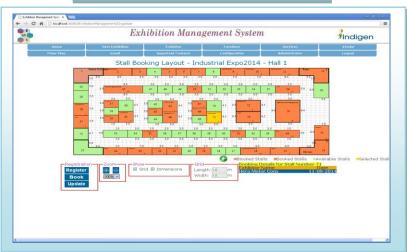

### **Online Design:**

- 2D graphical floor plan.
- Create stalls of island type, rectangular or L shape.
- Create multiple stalls in a row/column on single click.
- Supports one or more halls as per EMS version.

#### **Online Booking:**

- Configure stall price with booking amount percentage.
- Configure colors according to stall size and booking status.
- View list of booked stalls with stall no and exhibitor name.
- Reserve one or more Stalls.
- Save payment details of cheque / DD etc.
- Supports online payment (optional).