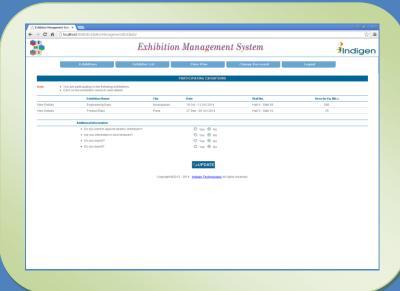

#### **Search Exhibitor:**

• Displays the list of exhibitions in which the exhibitor is participating and has participated.

#### View:

- List of Exhibitions, in which the exhibitor is participating.
- List of forms with Status.
- Payment details.
- View important contacts.

| box       |           |                            |                                                  |          | (to be filled up while Stall Possess<br>8 | ion) (to be filled up   |          |
|-----------|-----------|----------------------------|--------------------------------------------------|----------|-------------------------------------------|-------------------------|----------|
| Sr. Items | s / Goods |                            |                                                  |          | No. of Cases /<br>Packing brought In      | No. of Ca<br>Packing Ta | king Out |
|           | Fax       | 091                        | 020                                              | 66668856 |                                           |                         |          |
|           |           | Telephone                  | 091                                              | 020      | 565588887                                 |                         |          |
|           |           | City                       | 411045                                           |          |                                           |                         |          |
|           |           |                            | 55 Manoj Bhosale Sales Indigo Systems Baner Pune |          |                                           |                         |          |
|           |           | Address                    |                                                  |          |                                           |                         |          |
|           |           | Company                    |                                                  |          |                                           |                         |          |
|           |           | Person Name<br>Designation |                                                  |          |                                           |                         |          |
|           |           | Stall Number               |                                                  |          |                                           |                         |          |
|           |           | Hall Number                | 5                                                |          |                                           |                         |          |