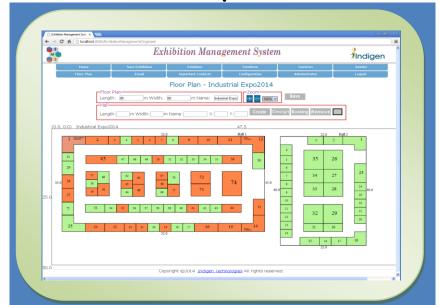

### **Online Design:**

- 2D graphical floor plan.
- Create stalls of island type, rectangular or L shape.
- Create multiple stalls in a row/column on single click.
- Supports one or more halls as per EMS version.

#### **Online Booking:**

- Configure stall price with booking amount percentage.
- Configure colors according to stall size and booking status.
- View list of booked stalls with stall no and exhibitor name.
- Reserve one or more Stalls.
- Save payment details of cheque / DD etc.
- Supports online payment (optional).