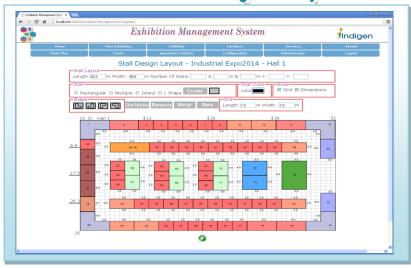

### **Online Design:**

- 2D graphical floor plan.
- Create stalls of island type, rectangular or L shape.
- Create multiple stalls in a row/column on single click.
- Supports one or more halls as per EMS version.

## **Send Requirements for:**

- Furniture and accessories.
- Additional power, compressed air.
- Send details of bare space stall plan with images.
- Fascia details.